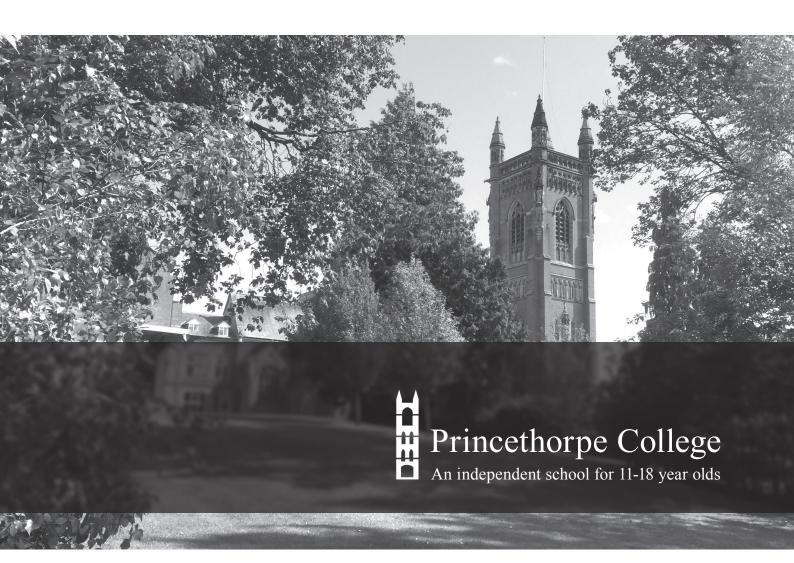

### Sixth Form Dress Code

High standards of personal appearance and presentation are expected of pupils at all times. We expect all Sixth Formers to wear 'Business Attire'. A smart business suit with a jacket, which is to be worn at all times. Patterned fabrics are acceptable as long as they are made from a suit fabric ie check, tartan etc.

### Sixth Form Dress Code Option 1

· Skirt suit with blouse or dress suit - blouse and dress must have a sleeve.

### Sixth Form Dress Code Option 2

• Trouser suit with blouse - blouse must have a sleeve.