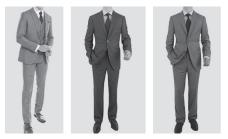

### Sixth Form shoes and accessories

- Jumpers, tank-tops and cardigans are permitted round or v neck only. No zips or adornments on any knitwear worn.
- If a student chooses to wear an item of knitwear, then they must wear this on top of a shirt or blouse not instead of.
- Any cardigan worn must be worn underneath a suit jacket not instead of a jacket.
- Formal shoes, no trainers or boots. Shoes may be a slip-on loafer style, laced or other formal shoe with a sensible heel.