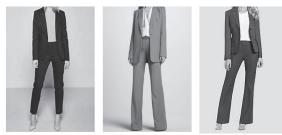

### Sixth Form Dress Code

High standards of personal appearance and presentation are expected of pupils at all times. We expect all Sixth Formers to wear 'Business Attire'. A smart business suit with a jacket, which is to be worn at all times. Patterned fabrics are acceptable as long as they are made from a suit fabric ie check, tartan etc.

### Sixth Form Dress Code Option 3

• Trouser suit with shirt and tie - shirt must have a collar.